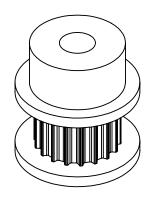

## **Part Description:**

.0816 Pitch (40 DP) Timing Belt Pulleys For Belts up to 1/4" Wide

Dimensions are in inches Tolerances: Fractional <u>+</u> 0.015

PROPRIETARY AND CONFIDENTIAL:

THE INFORMATION CONTAINED IN THIS DRAWING IS THE SOLE PROPERTY OF PUTNAM PRECISION MOLDING. ANY REPRODUCTION IN PART OR AS A WHOLE WITHOUT THE WRITTEN PERMISSION OF PUTNAM PRECISION MOLDING. ANY REPRODUCTION IN PART OR AS A WHOLE WITHOUT THE WRITTEN PERMISSION OF PUTNAM PRECISION MOLDING. SPECIAL PROPERTY OF PUTNAM PRECISION OF PUTNAM PRECISION MOLDING. SPECIAL PROPERTY OF PUTNAM PRECISION OF PUTNAM PRECISION MOLDING. SPECIAL PROPERTY OF PUTNAM PRECISION OF PUTNAM PRECISION MOLDING. SPECIAL PROPERTY OF PUTNAM PRECISION PROPERTY OF PUTNAM PRECISION PROPERTY OF PUTNAM PRECISION PROPERTY OF PUTNAM PRECISION PROPERTY OF PUTNAM PREC