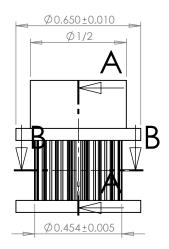

## **Part Description:**

.0816 Pitch (40 DP) Timing Belt Pulleys For Belts up to 1/4" Wide

Dimensions are in inches Tolerances: Fractional <u>+</u> 0.015

PROPRIETARY AND CONFIDENTIAL:

THE INFORMATION CONTAINED IN THIS DRAWING IS THE SOLE PROPERTY OF PUTNAM PRECISION MOLDING. ANY REPRODUCTION IN PART OR AS A WHOLE WITHOUT THE WRITTEN PERMISSION OF PUTNAM PRECISION MOLDING. ANY REPRODUCTION IN PART OR AS A WHOLE WITHOUT THE WRITTEN PERMISSION OF PUTNAM PRECISION MOLDING. SPECIAL PROPERTY OF PUTNAM PRECISION OF PUTNAM PRECISION MOLDING. SPECIAL PROPERTY OF PUTNAM PRECISION OF PUTNAM PRECISION MOLDING. SPECIAL PROPERTY OF PUTNAM PRECISION OF PUTNAM PRECISION MOLDING. SPECIAL PROPERTY OF PUTNAM PRECISION PROPERTY OF PUTNAM PRECISION PROPERTY OF PUTNAM PRECISION PROPERTY OF PUTNAM PRECISION PROPERTY OF PUTNAM PREC