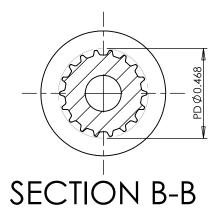

## **SECTION A-A**

## **Part Description:**

.0816 Pitch (40 DP) Timing Belt Pulleys For Belts up to 1/4" Wide

Dimensions are in inches Tolerances: Fractional <u>+</u> 0.015

PROPRIETARY AND CONFIDENTIAL:

THE INFORMATION CONTAINED IN THIS DRAWING IS THE SOLE PROPERTY OF PUTNAM PRECISION MOLDING. ANY REPRODUCTION IN PART OR AS A WHOLE WITHOUT THE WRITTEN PERMISSION OF PUTNAM PRECISION MOLDING. ANY REPRODUCTION IN PART OR AS A WHOLE WITHOUT THE WRITTEN PERMISSION OF PUTNAM PRECISION MOLDING. SPECIAL PROPERTY OF PUTNAM PRECISION OF PUTNAM PRECISION MOLDING. SPECIAL PROPERTY OF PUTNAM PRECISION OF PUTNAM PRECISION MOLDING. SPECIAL PROPERTY OF PUTNAM PRECISION OF PUTNAM PRECISION MOLDING. SPECIAL PROPERTY OF PUTNAM PRECISION PROPERTY OF PUTNAM PRECISION PROPERTY OF PUTNAM PRECISION PROPERTY OF PUTNAM PRECISION PROPERTY OF PUTNAM PREC