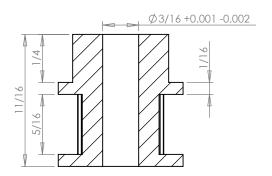

## **Part Description:**

.0816 Pitch (40 DP) Timing Belt Pulleys For Belts up to 1/4" Wide

Dimensions are in inches Tolerances: Fractional <u>+</u> 0.015

PROPRIETARY AND CONFIDENTIAL:

THE INFORMATION CONTAINED IN THIS DRAWING IS THE SOLE PROPERTY OF PUTNAM PRECISION MOLDING. ANY REPRODUCTION IN PART OR AS A WHOLE WITHOUT THE WRITTEN PERMISSION OF PUTNAM PRECISION MOLDING. ANY REPRODUCTION IN PART OR AS A WHOLE WITHOUT THE WRITTEN PERMISSION OF PUTNAM PRECISION MOLDING. SPECIAL PROPERTY OF PUTNAM PRECISION OF PUTNAM PRECISION MOLDING. SPECIAL PROPERTY OF PUTNAM PRECISION OF PUTNAM PRECISION MOLDING. SPECIAL PROPERTY OF PUTNAM PRECISION OF PUTNAM PRECISION MOLDING. SPECIAL PROPERTY OF PUTNAM PRECISION PROPERTY OF PUTNAM PRECISION PROPERTY OF PUTNAM PRECISION PROPERTY OF PUTNAM PRECISION PROPERTY OF PUTNAM PREC